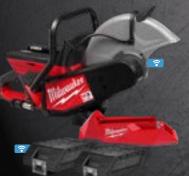

#### BUY

MX FUELTM 355MM (14") CUT-OFF SAW MXFCOS350-0 MX FUELTM REDLITHIUMTM XC406 BATTERY (2) MXFXC406 MX FUELTM CHARGER MXFC