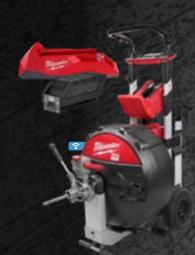

### BUY

MX FUEL™ SEWER DRUM MACHINE WITH POWERTREDZ™ LIFT ASSIST MXLSCP-0Z MX FUEL™ REDLITHIUM™ CP203 BATTERY MXFCP203 MX FUEL™ CHARGER MXFC

## REDEEM

MX FUEL™ HEAD ATTACHMENT KIT *48532840,* MX FUEL™

19MM X 50MM LEADER CABLE 48532902

MX FUELTM 19MM X 15M INNER CORE DRAIN CABLE 48532450

REDEEM OFFER \*Terms and Conditions apply, see website for details. Offers valid during the promotional period Sunday 1st May 2022 until Thursday 30th June 2022. Online redemption must be claimed by Thursday 14th July 2022. Please allow up to 10 weeks for delivery.