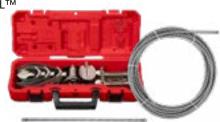

## REDEEM

MX FUEL™ HEAD ATTACHMENT KIT *48532840,* MX FUEL™

19MM X 50MM LEADER CABLE 48532902

MX FUELTM 19MM X 15M INNER CORE DRAIN CABLE 48532450

REDEEM OFFER \*Terms and Conditions apply, see website for details. Offers valid during the promotional period Sunday 1st May 2022 until Thursday 30th June 2022. Online redemption must be claimed by Thursday 14th July 2022. Please allow up to 10 weeks for delivery.