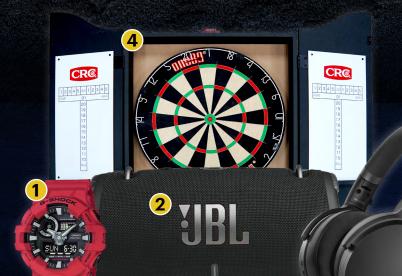

## GIFT OF YOUR CHOICE\*

A CRC SmartWasher® delivers exceptional cleaning without any of the health risks associated with solvent and aqueous-based parts washers.

## LIMITED STOCK AVAILABLE

CHANGE 30

Disclaimer: Item size depicted on flyer is for illustrative purposes only.

Please select one item as your first preference and one item as your second preference.

Bonus gifts will be allocated based on the stock availability of the bonus item at the time of the promotion.